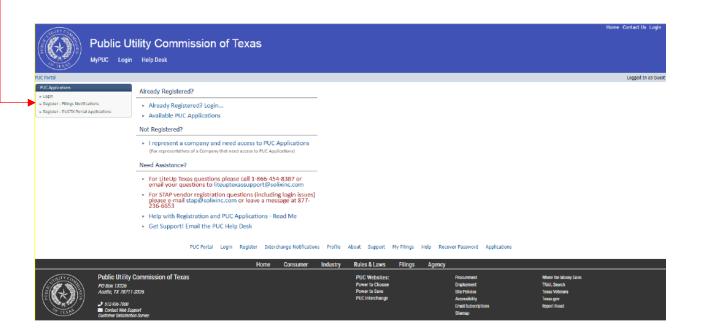

To access, visit the PUC's website located at www.puc.texas.gov.

Click on the menu button to reveal the menu.

Once there you will see a link to "PUCT Portal Login".

If you have never registered before, you will want to do so at this time. You can do this by clicking "Register – Filings Notifications" here:

Begin creating your account by filling out this form: