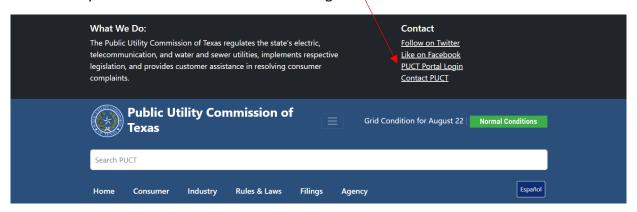

To access, visit the PUC's website located at www.puc.texas.gov.

Click on the menu button to reveal the menu.

Once there you will see a link to "PUCT Portal Login".

If you have never registered before, you will want to do so at this time. You can do this by clicking "Register – Filings Notifications" here: