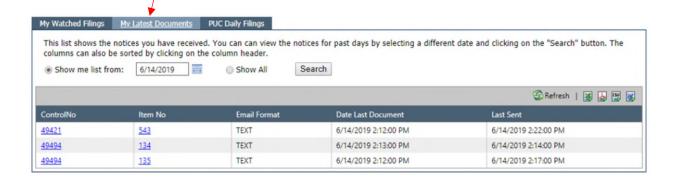

The second tab is "My Latest Documents". This tab will show you a list of filings in the dockets which you signed up for in "My Watched Filings". This tab is useful if you want to see multiple filings on one screen, rather than the individual emails. Additionally, should one of the notification emails be lost or accidentally deleted, this tab is available so that you can still check the status of the docket.