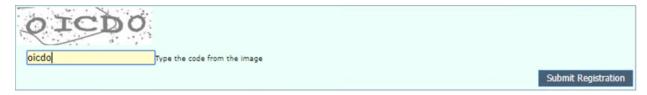

Enter the code from the image at the bottom of the form and click on "Submit Registration".

(Note: the characters in the image are not case sensitive.)

You should see the following message after you submit your registration.