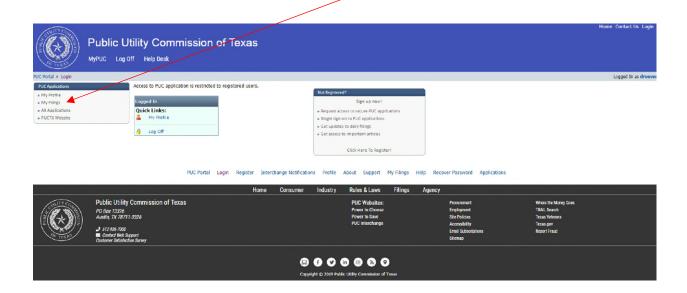

If you have any problems verifying your account, please reply to this email to get assistance.

Thank you

Public Utility Commission of Texas 1701 N. Congress Avenue PO BOX 13326 Austin, TX 78711-3326 helpdesk@puc.texas.gov (512) 936-7100 Once you have registered and confirmed your email, please log in to the portal. Under PUC Applications you will select the tab titled "My Filings".

There are three tabs to the Filings Notification System screen.

The first is "My Watched Filings" where you can enter the Control/Docket numbers that interest you. You will receive notifications whenever an item is filed in the corresponding docket. If you need help determining what the docket number for the case you are interested in, please contact our Central Records Division at 512-936-7180.