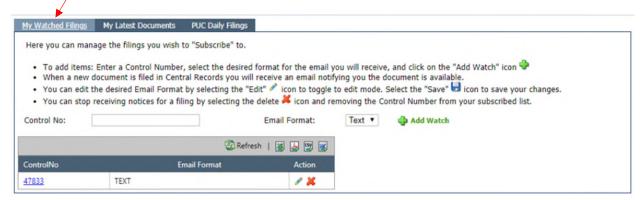

There are three tabs to the Filings Notification System screen.

The first is "My Watched Filings" where you can enter the Control/Docket numbers that interest you. You will receive notifications whenever an item is filed in the corresponding docket. If you need help determining what the docket number for the case you are interested in, please contact our Central Records Division at 512-936-7180.