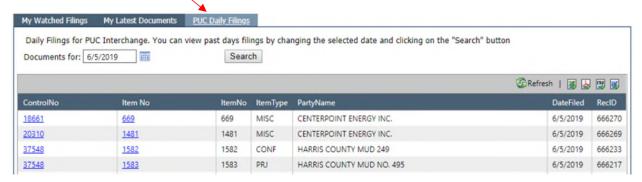

The final tab is the "PUC Daily Filings" tab. This tab simply shows a list of all filings made at the PUC for a particular date.

If you have any questions, or if you need assistance with any part of the process, please don't hesitate to contact our Help Desk. We can be reached at 512-936-7100 or via email at helpdesk@puc.texas.gov.